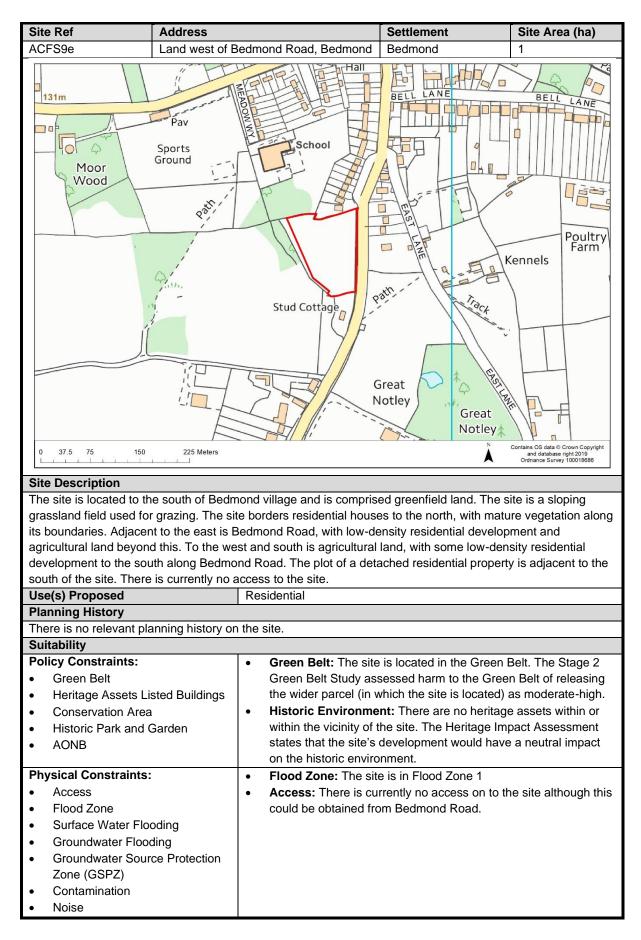

| nsideration to<br>future proposa | heritage assets and                           | potential environmenta                             |                    |
| site that is undergoing a change of u<br>ménage and associated parking). Co<br>also need to be made as part of any<br>M25 should also be taken account o | nsideration to<br>future proposa | heritage assets and<br>als. Noise and air qua | potential environmenta<br>lity issues arising from | n proximity to the |
| site that is undergoing a change of u<br>ménage and associated parking). Co<br>also need to be made as part of any                                       | nsideration to<br>future proposa | heritage assets and<br>als. Noise and air qua | potential environmenta<br>lity issues arising from | n proximity to the |



| Potential Environmental Impacts: <ul> <li>The Landscape Character</li> <li>Landscape Character</li> <li>Air Quality (AQMA)</li> <li>The Candid the state is the state as having medium-low sensitivity to built development</li> <li>Air Quality (AQMA)</li> <li>Local Withing is the state</li> <li>Local Nature Reserve</li> <li>SSSI</li> <li>Ancient Woodland</li> <li>Tree Preservation Order</li> <li>Ancient/Veteran Tree</li> </ul> <li>Further Constraints/Considerations:         <ul> <li>Settlement Hierarchy (Core Strategy, 2011): The site is located at the edge of the village of Bedmond and at the edge of the proposed inset boundary.</li> </ul> </li> <li>Anchient/Veteran Tree</li> <li>Settlement Hierarchy (Core Strategy, 2011): The site is located at the edge of the village of Bedmond and at