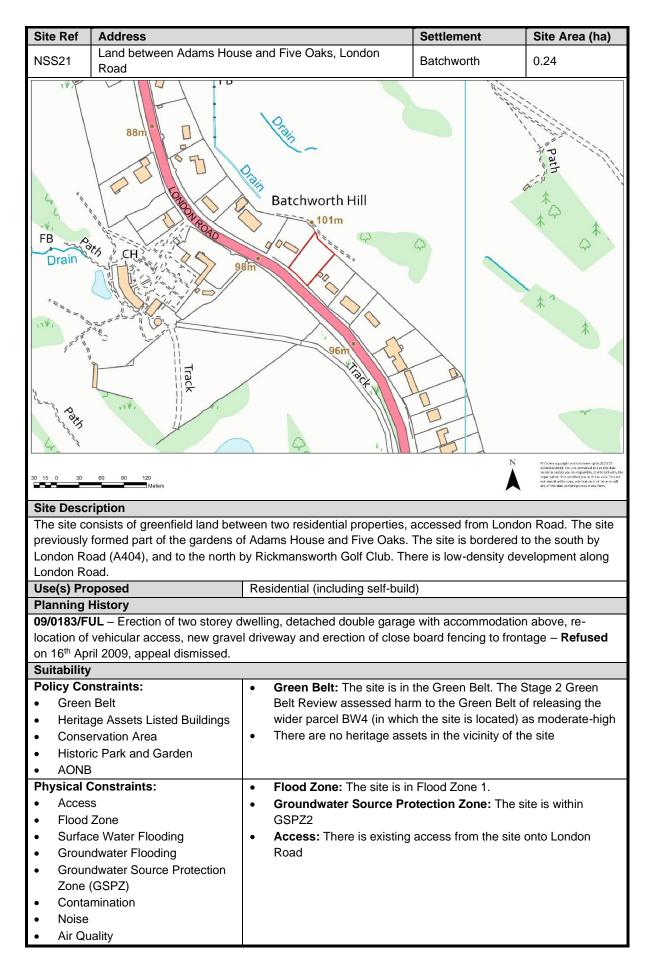

|                                                                                                                                  |                                                                          |                                                          | F                                                           |                                                |                                      |                                                                                                                                                               |                                                                                                             |                                                                                                                                                          |                                                                                                      |                                                                                                                                                                                     |                                                |
|----------------------------------------------------------------------------------------------------------------------------------|--------------------------------------------------------------------------|----------------------------------------------------------|-------------------------------------------------------------|------------------------------------------------|--------------------------------------|---------------------------------------------------------------------------------------------------------------------------------------------------------------|-------------------------------------------------------------------------------------------------------------|----------------------------------------------------------------------------------------------------------------------------------------------------------|------------------------------------------------------------------------------------------------------|-------------------------------------------------------------------------------------------------------------------------------------------------------------------------------------|------------------------------------------------|
| Air Quality                                                                                                                      | • Air Quality                                                            |                                                          |                                                             |                                                |                                      | grades to the<br>A singular ac<br>Close, which<br>pherd Close<br>vellings and<br>herd Close is<br>access to S<br>rever this wo<br>residential g<br>play area. | e waste<br>cess to<br>h leads<br>is a pr<br>allotme<br>is cons<br>Site CFS<br>uld onl<br>arden a<br>This is | ewater network of the site is<br>off from the<br>ivate road pent. Suitable<br>idered to be<br>S8c conside<br>y provide a<br>and along the<br>outside the | vork<br>propos<br>e cul-d<br>providir<br>e acces<br>e unach<br>ered wa<br>throug<br>he nort<br>bound | ent is likely t<br>eed from<br>e-sac on Jac<br>ng access to<br>ss to the site<br>hievable. An<br>as from Love<br>h-route to the<br>hern bounda<br>ary of Site Cl<br>ent of this siz | ketts<br>six<br>(s)<br>e site<br>ry of<br>FS8b |
|                                                                                                                                  |                                                                          |                                                          |                                                             |                                                |                                      | require two                                                                                                                                                   |                                                                                                             |                                                                                                                                                          | -                                                                                                    |                                                                                                                                                                                     | E                                              |
|                                                                                                                                  |                                                                          |                                                          |                                                             |                                                |                                      | d to currently                                                                                                                                                |                                                                                                             |                                                                                                                                                          | pointo,                                                                                              | WINCH IS                                                                                                                                                                            |                                                |
| Potential Enviro                                                                                                                 | nmental In                                                               | pacts:                                                   | •                                                           |                                                |                                      |                                                                                                                                                               | -                                                                                                           |                                                                                                                                                          | bound                                                                                                | ary of the site                                                                                                                                                                     | <del>)</del> .                                 |
| Landscape C                                                                                                                      |                                                                          | •                                                        | •                                                           |                                                |                                      |                                                                                                                                                               | -                                                                                                           |                                                                                                                                                          |                                                                                                      | l veteran tree                                                                                                                                                                      |                                                |
| Air Quality (A                                                                                                                   | QMA)                                                                     |                                                          |                                                             | and                                            | one a                                | ncient tree ir                                                                                                                                                | n the so                                                                                                    | outh-wester                                                                                                                                              | n area                                                                                               | of the site.                                                                                                                                                                        |                                                |
| Local Wildlife                                                                                                                   | Site                                                                     |                                                          | •                                                           | Chilt                                          | tern E                               | Beechwoods                                                                                                                                                    | s SAC:                                                                                                      | The site is                                                                                                                                              | within                                                                                               | the Zone of                                                                                                                                                                         |                                                |
| Local Nature                                                                                                                     | Reserve                                                                  |                                                          |                                                             |                                                |                                      |                                                                                                                                                               |                                                                                                             |                                                                                                                                                          | -                                                                                                    | land would b                                                                                                                                                                        | е                                              |
| <ul> <li>SSSI</li> </ul>                                                                                                         |                                                                          |                                                          |                                                             |                                                |                                      | determine th                                                                                                                                                  |                                                                                                             |                                                                                                                                                          | pacts a                                                                                              | and any                                                                                                                                                                             |                                                |
| Ancient Woo                                                                                                                      |                                                                          |                                                          |                                                             | requ                                           | ireme                                | nt for mitigat                                                                                                                                                | tion me                                                                                                     | asures                                                                                                                                                   |                                                                                                      |                                                                                                                                                                                     |                                                |
| Tree Preserv                                                                                                                     |                                                                          | r                                                        |                                                             |                                                |                                      |                                                                                                                                                               |                                                                                                             |                                                                                                                                                          |                                                                                                      |                                                                                                                                                                                     |                                                |
| Ancient/Veter                                                                                                                    |                                                                          |                                                          |                                                             |                                                |                                      |                                                                                                                                                               |                                                                                                             |                                                                                                                                                          |                                                                                                      |                                                                                                                                                                                     |                                                |
| Further Constrai                                                                                                                 |                                                                          |                                                          |                                                             |                                                |                                      |                                                                                                                                                               |                                                                                                             |                                                                                                                                                          |                                                                                                      |                                                                                                                                                                                     |                                                |
|                                                                                                                                  |                                                                          |                                                          | -                                                           | -                                              | -                                    | he centre of                                                                                                                                                  |                                                                                                             |                                                                                                                                                          | 6 db - 12                                                                                            | · · · · · · · · · · · · · · · · · · ·                                                                                                                                               |                                                |
|                                                                                                                                  |                                                                          | ny (Core                                                 | Strateg                                                     | y, 20'                                         | 11): 1                               | ne site is loc                                                                                                                                                | ated at                                                                                                     | the edge of                                                                                                                                              | of the K                                                                                             | ey Centre of                                                                                                                                                                        |                                                |
| Abbots L<br>Availability (own                                                                                                    |                                                                          | ما ادديام                                                | c)                                                          |                                                |                                      |                                                                                                                                                               |                                                                                                             |                                                                                                                                                          |                                                                                                      |                                                                                                                                                                                     |                                                |
| The site is in sing                                                                                                              |                                                                          |                                                          |                                                             | : hein                                         | a pror                               | noted by the                                                                                                                                                  |                                                                                                             | wner                                                                                                                                                     |                                                                                                      |                                                                                                                                                                                     |                                                |
| Achievability                                                                                                                    |                                                                          |                                                          |                                                             | boin                                           | g pioi                               |                                                                                                                                                               |                                                                                                             | which.                                                                                                                                                   |                                                                                                      |                                                                                                                                                                                     |                                                |
| The promoters of                                                                                                                 | the site ha                                                              | ve not sr                                                | pecified                                                    | anv is                                         | ssues                                | regarding th                                                                                                                                                  | ne viabi                                                                                                    | litv in deve                                                                                                                                             | lopina t                                                                                             | the site.                                                                                                                                                                           |                                                |
| Potential Density                                                                                                                |                                                                          | <u> </u>                                                 |                                                             | <u></u>                                        |                                      |                                                                                                                                                               |                                                                                                             |                                                                                                                                                          |                                                                                                      |                                                                                                                                                                                     |                                                |
| Landowner Propo                                                                                                                  |                                                                          | 26-35                                                    |                                                             |                                                | Lan                                  | downer Prop                                                                                                                                                   | osed [                                                                                                      | Dwelling Ra                                                                                                                                              | nge                                                                                                  | 300-400                                                                                                                                                                             |                                                |
| Indicative DPH                                                                                                                   |                                                                          | 30-40                                                    |                                                             |                                                |                                      | cative Dwelli                                                                                                                                                 |                                                                                                             |                                                                                                                                                          | •                                                                                                    | 342-456                                                                                                                                                                             |                                                |
| Phasing                                                                                                                          |                                                                          | 1                                                        |                                                             |                                                |                                      |                                                                                                                                                               | -                                                                                                           | -                                                                                                                                                        |                                                                                                      |                                                                                                                                                                                     |                                                |
| 0-5 years                                                                                                                        |                                                                          | 6-10 ye                                                  | ears                                                        | Х                                              | 11-1                                 | 5 years                                                                                                                                                       |                                                                                                             |                                                                                                                                                          |                                                                                                      | 16+ years                                                                                                                                                                           |                                                |
| Conclusion                                                                                                                       |                                                                          |                                                          |                                                             |                                                |                                      |                                                                                                                                                               |                                                                                                             |                                                                                                                                                          |                                                                                                      |                                                                                                                                                                                     |                                                |
| Although access to<br>The site is therefore<br>arrangements and<br>allotment improve<br>viably provide ber<br>within an parcel a | ore conside<br>d an allocat<br>ments will<br>nefits to the<br>ssessed as | red suita<br>tion of ea<br>be requi<br>commu<br>s modera | ible sub<br>astern fi<br>red. The<br>nity in te<br>ate-high | ject to<br>elds to<br>e site<br>erms o<br>harm | o the a<br>o Eas<br>is con<br>of sus | access issue<br>t Lane as an<br>isidered to b<br>tainable infra                                                                                               | es being<br>extens<br>e strate<br>astructi                                                                  | g resolved.<br>sion to Leav<br>egic in scale<br>ure and fac                                                                                              | Suitabl<br>/esden<br>e, and o<br>ilities.                                                            | le access<br>Country Par<br>could therefo<br>The site does                                                                                                                          | k and<br>re                                    |
| development coul<br>Suitable                                                                                                     | Yes                                                                      |                                                          | Availa                                                      |                                                |                                      | Yes                                                                                                                                                           |                                                                                                             | Achievab                                                                                                                                                 | le                                                                                                   | Yes                                                                                                                                                                                 |                                                |
|                                                                                                                                  |                                                                          |                                                          |                                                             |                                                |                                      |                                                                                                                                                               |                                                                                                             |                                                                                                                                                          |                                                                                                      |                                                                                                                                                                                     |                                                |