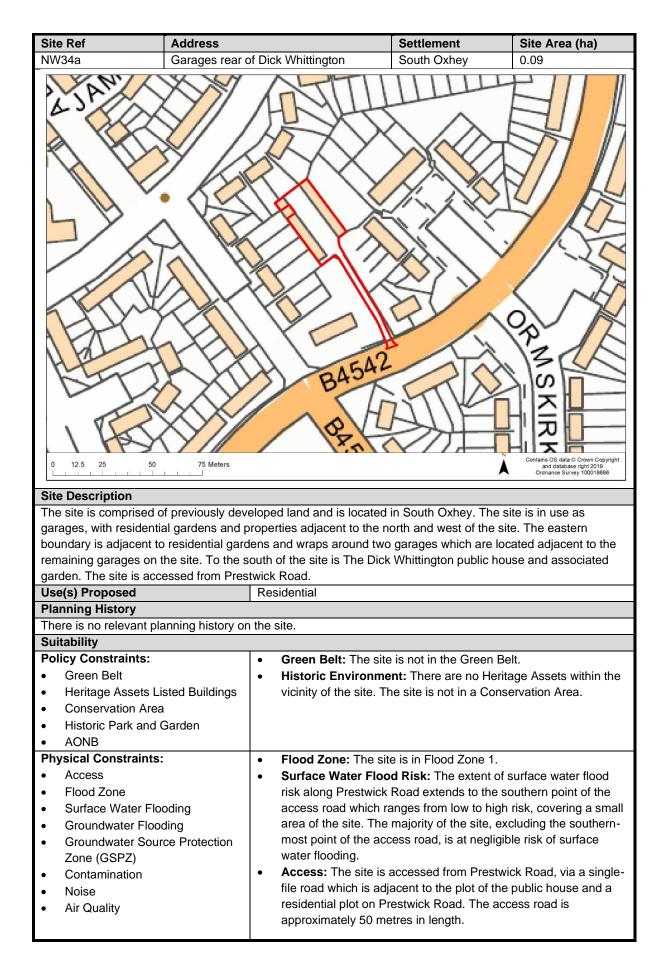

|                                   |             |          |           |    |
| not deliver any strategic infrastructure. It is considered that allocating the site would not outweigh the very high |    |         |                    |                                   |             |          |           |    |
| harm to the Green Belt, if released. The site is therefore deemed unsuitable for residential allocation.             |    |         |                    |                                   |             |          |           |    |
| Suitable                                                                                                             | No |         | Ava                | ailable                           | Yes         | Achievat | ole Y     | es |



| Potential Environmental Impacts:                                                                           | The site w         | as not assessed           | as part of th | e Landsca   | pe Sensitivity |  |  |
|------------------------------------------------------------------------------------------------------------|--------------------|---------------------------|---------------|-------------|----------------|--|--|
| Landscape Character                                                                                        | Assessme           | ent.                      |               |             | -              |  |  |
| Air Quality (AQMA)                                                                                         |                    |                           |