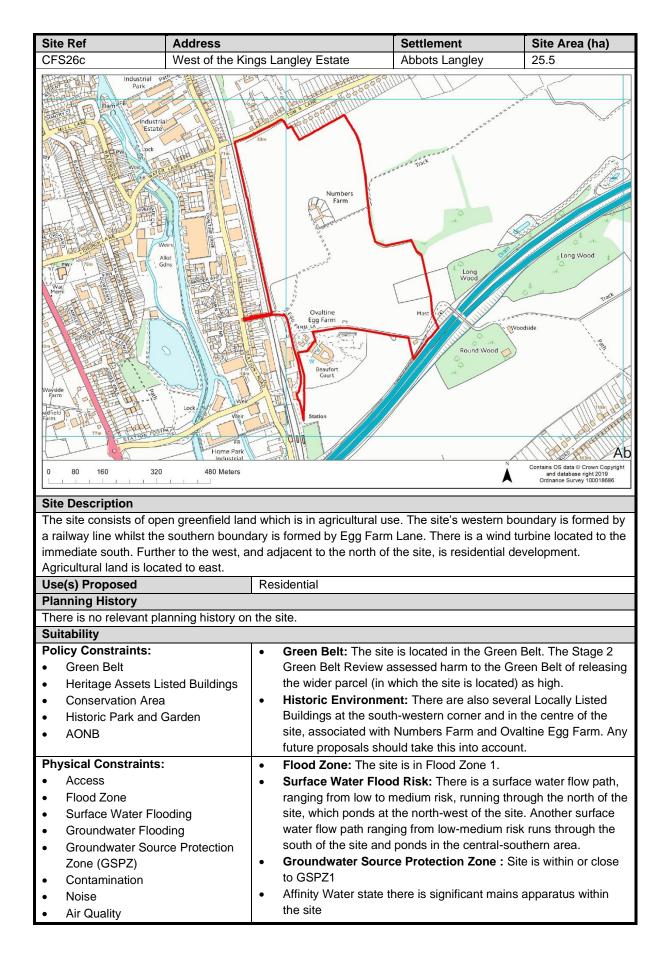

|                    |                                |                                       |
| protected trees within the site and alon                                             | g its boundaries.                     | The site is both   | available and achieva          | ble. The site is                      |
| deemed to be deliverable.                                                            |                                       |                    | A . I                          | Maa                                   |
| Suitable Yes A                                                                       | vailable                              | Yes                | Achievable                     | Yes                                   |



| Potential Enviro                                                                                                                                                                                                                                                                                                                                                                                                                                                                                                                                                                                                                          | amontal l                                                       | maats                                                                           | <ul> <li>narrow ro</li> <li>