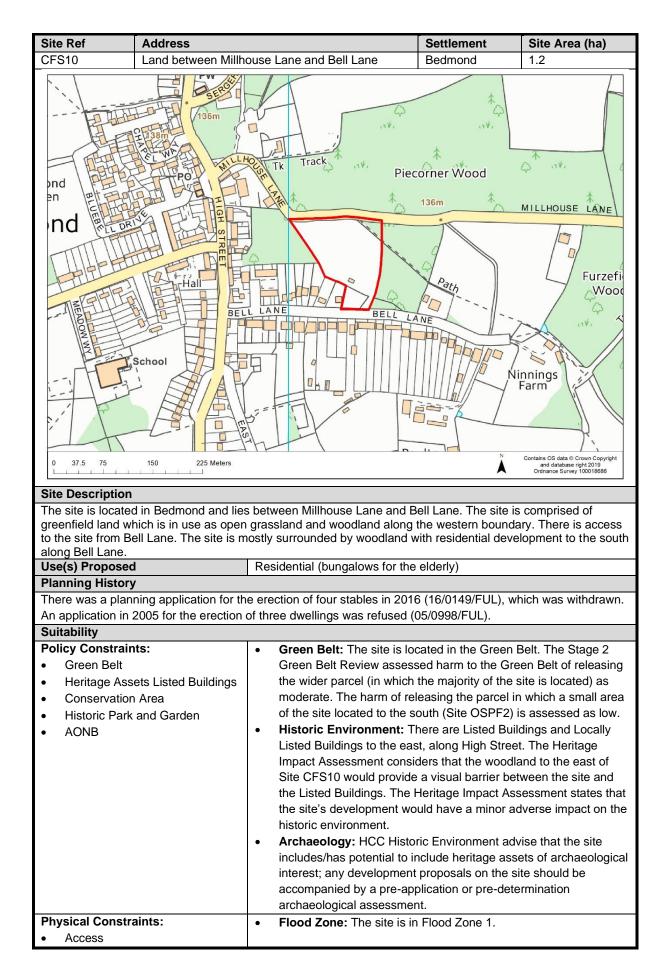

|                                                                                                                                                                                                                                                                                                                                                                                                                                                                                             |                                                                   |         |  |  |  |  |  |  |



| Flood Zone                                                                          | Access: T          | here is existing ve  | hicular access from                   | Bell Lane, which    |
|-------------------------------------------------------------------------------------|--------------------|----------------------|---------------------------------------|---------------------|
| Surface Water Flooding                                                              | is an unma         | ade private road va  | arying widths of betw                 | ween 3.1 and 5      |
| Groundwater Flooding                                                                | metres pro         | oviding access to a  | approximately 40 dw                   | ellings. The road   |
| Groundwater Source P