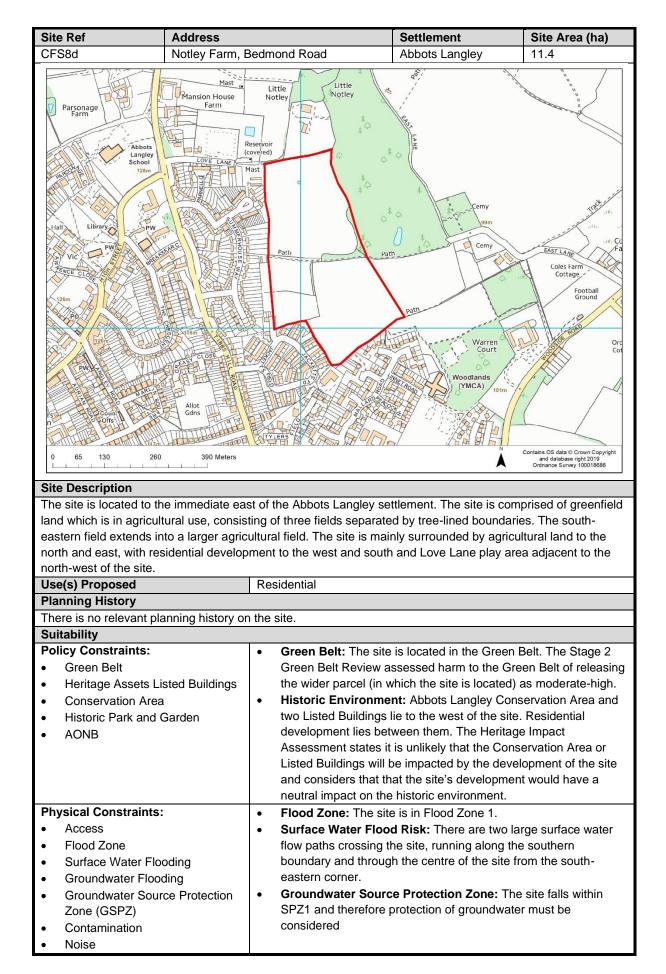

|                                                                                                                                  |                                                                          |                                                          | F                                                           |                                                |                                      |                                                                                                                                                               |                                                                                                             |                                                                                                                                                          |                                                                                                      |                                                                                                                                                                                     |                                                |
|----------------------------------------------------------------------------------------------------------------------------------|--------------------------------------------------------------------------|----------------------------------------------------------|-------------------------------------------------------------|------------------------------------------------|--------------------------------------|---------------------------------------------------------------------------------------------------------------------------------------------------------------|-------------------------------------------------------------------------------------------------------------|----------------------------------------------------------------------------------------------------------------------------------------------------------|------------------------------------------------------------------------------------------------------|-------------------------------------------------------------------------------------------------------------------------------------------------------------------------------------|------------------------------------------------|
| Air Quality                                                                                                                      | • Air Quality                                                            |                                                          |                                                             |                                                |                                      | grades to the<br>A singular ac<br>Close, which<br>pherd Close<br>vellings and<br>herd Close is<br>access to S<br>rever this wo<br>residential g<br>play area. | e waste<br>cess to<br>h leads<br>is a pr<br>allotme<br>is cons<br>Site CFS<br>uld onl<br>arden a<br>This is | ewater network of the site is<br>off from the<br>ivate road pent. Suitable<br>idered to be<br>S8c conside<br>y provide a<br>and along the<br>outside the | vork<br>propos<br>e cul-d<br>providir<br>e acces<br>e unach<br>ered wa<br>throug<br>he nort<br>bound | ent is likely t<br>eed from<br>e-sac on Jac<br>ng access to<br>ss to the site<br>hievable. An<br>as from Love<br>h-route to the<br>hern bounda<br>ary of Site Cl<br>ent of this siz | ketts<br>six<br>(s)<br>e site<br>ry of<br>FS8b |
|                                                                                                                                  |                                                                          |                                                          |                                                             |                                                |                                      | require two                                                                                                                                                   |                                                                                                             |                                                                                                                                                          | -                                                                                                    |                                                                                                                                                                                     | E                                              |
|                                                                                                                                  |                                                                          |                                                          |                                                             |                                                |                                      | d to currently                                                                                                                                                |                                                                                                             |                                                                                                                                                          | pointo,                                                                                              | WINCH IS                                                                                                                                                                            |                                                |
| Potential Enviro                                                                                                                 | nmental In                                                               | pacts:                                                   | •                                                           |                                                |                                      |                                                                                                                                                               | -                                                                                                           |                                                                                                                                                          | bound                                                                                                | ary of the site                                                                                                                                                                     | <del>)</del> .                                 |
| Landscape C                                                                                                                      |                                                                          | •                                                        | •                                                           |                                                |                                      |                                                                                                                                                               | -                                                                                                           |                                                                                                                                                          |                                                                                                      | l veteran tree                                                                                                                                                                      |                                                |
| Air Quality (A                                                                                                                   | QMA)                                                                     |                                                          |                                                             | and                                            | one a                                | ncient tree ir                                                                                                                                                | n the so                                                                                                    | outh-wester                                                                                                                                              | n area                                                                                               | of the site.                                                                                                                                                                        |                                                |
| Local Wildlife                                                                                                                   | Site                                                                     |                                                          | •                                                           | Chilt                                          | tern E                               | Beechwoods                                                                                                                                                    | s SAC:                                                                                                      | The site is                                                                                                                                              | within                                                                                               | the Zone of                                                                                                                                                                         |                                                |
| Local Nature                                                                                                                     | Reserve                                                                  |                                                          |                                                             |                                                |                                      |                                                                                                                                                               |                                                                                                             |                                                                                                                                                          | -                                                                                                    | land would b                                                                                                                                                                        | е                                              |
| <ul> <li>SSSI</li> </ul>                                                                                                         |                                                                          |                                                          |                                                             |                                                |                                      | determine th                                                                                                                                                  |                                                                                                             |                                                                                                                                                          | pacts a                                                                                              | and any                                                                                                                                                                             |                                                |
| Ancient Woo                                                                                                                      |                                                                          |                                                          |                                                             | requ                                           | ireme                                | nt for mitigat                                                                                                                                                | tion me                                                                                                     | asures                                                                                                                                                   |                                                                                                      |                                                                                                                                                                                     |                                                |
| Tree Preserv                                                                                                                     |                                                                          | r                                                        |                                                             |                                                |                                      |                                                                                                                                                               |                                                                                                             |                                                                                                                                                          |                                                                                                      |                                                                                                                                                                                     |                                                |
| Ancient/Veter                                                                                                                    |                                                                          |                                                          |                                                             |                                                |                                      |                                                                                                                                                               |                                                                                                             |                                                                                                                                                          |                                                                                                      |                                                                                                                                                                                     |                                                |
| Further Constrai                                                                                                                 |                                                                          |                                                          |                                                             |                                                |                                      |                                                                                                                                                               |                                                                                                             |                                                                                                                                                          |                                                                                                      |                                                                                                                                                                                     |                                                |
|                                                                                                                                  |                                                                          |                                                          | -                                                           | -                                              | -                                    | he centre of                                                                                                                                                  |                                                                                                             |                                                                                                                                                          | 6 db - 12                                                                                            | · · · · · · · · · · · · · · · · · · ·                                                                                                                                               |                                                |
|                                                                                                                                  |                                                                          | ny (Core                                                 | Strateg                                                     | y, 20'                                         | 11): 1                               | ne site is loc                                                                                                                                                | ated at                                                                                                     | the edge of                                                                                                                                              | of the K                                                                                             | ey Centre of                                                                                                                                                                        |                                                |
| Abbots L<br>Availability (own                                                                                                    |                                                                          | ما ادديام                                                | c)                                                          |                                                |                                      |                                                                                                                                                               |                                                                                                             |                                                                                                                                                          |                                                                                                      |                                                                                                                                                                                     |                                                |
| The site is in sing                                                                                                              |                                                                          |                                                          |                                                             | : hein                                         | a pror                               | noted by the                                                                                                                                                  |                                                                                                             | wner                                                                                                                                                     |                                                                                                      |                                                                                                                                                                                     |                                                |
| Achievability                                                                                                                    |                                                                          |                                                          |                                                             | boin                                           | g pioi                               |                                                                                                                                                               |                                                                                                             | which.                                                                                                                                                   |                                                                                                      |                                                                                                                                                                                     |                                                |
| The promoters of                                                                                                                 | the site ha                                                              | ve not sr                                                | pecified                                                    | anv is                                         | ssues                                | regarding th                                                                                                                                                  | ne viabi                                                                                                    | litv in deve                                                                                                                                             | lopina t                                                                                             | the site.                                                                                                                                                                           |                                                |
| Potential Density                                                                                                                |                                                                          | <u> </u>                                                 |                                                             | <u></u>                                        |                                      |                                                                                                                                                               |                                                                                                             |                                                                                                                                                          |                                                                                                      |                                                                                                                                                                                     |                                                |
| Landowner Propo                                                                                                                  |                                                                          | 26-35                                                    |                                                             |                                                | Lan                                  | downer Prop                                                                                                                                                   | osed [                                                                                                      | Dwelling Ra                                                                                                                                              | nge                                                                                                  | 300-400                                                                                                                                                                             |                                                |
| Indicative DPH                                                                                                                   |                                                                          | 30-40                                                    |                                                             |                                                |                                      | cative Dwelli                                                                                                                                                 |                                                                                                             |                                                                                                                                                          | •                                                                                                    | 342-456                                                                                                                                                                             |                                                |
| Phasing                                                                                                                          |                                                                          | 1                                                        |                                                             |                                                |                                      |                                                                                                                                                               | -                                                                                                           | -                                                                                                                                                        |                                                                                                      |                                                                                                                                                                                     |                                                |
| 0-5 years                                                                                                                        |                                                                          | 6-10 ye                                                  | ears                                                        | Х                                              | 11-1                                 | 5 years                                                                                                                                                       |                                                                                                             |                                                                                                                                                          |                                                                                                      | 16+ years                                                                                                                                                                           |                                                |
| Conclusion                                                                                                                       |                                                                          |                                                          |                                                             |                                                |                                      |                                                                                                                                                               |                                                                                                             |                                                                                                                                                          |                                                                                                      |                                                                                                                                                                                     |                                                |
| Although access to<br>The site is therefore<br>arrangements and<br>allotment improve<br>viably provide ber<br>within an parcel a | ore conside<br>d an allocat<br>ments will<br>nefits to the<br>ssessed as | red suita<br>tion of ea<br>be requi<br>commu<br>s modera | ible sub<br>astern fi<br>red. The<br>nity in te<br>ate-high | ject to<br>elds to<br>e site<br>erms o<br>harm | o the a<br>o Eas<br>is con<br>of sus | access issue<br>t Lane as an<br>isidered to b<br>tainable infra                                                                                               | es being<br>extens<br>e strate<br>astructi                                                                  | g resolved.<br>sion to Leav<br>egic in scale<br>ure and fac                                                                                              | Suitabl<br>/esden<br>e, and o<br>ilities.                                                            | le access<br>Country Par<br>could therefo<br>The site does                                                                                                                          | k and<br>re                                    |
| development coul<br>Suitable                                                                                                     | Yes                                                                      |                                                          | Availa                                                      |                                                |                                      | Yes                                                                                                                                                           |                                                                                                             | Achievab                                                                                                                                                 | le                                                                                                   | Yes                                                                                                                                                                                 |                                                |
|                                                                                                                                  |                                                                          |                                                          |                                                             |                                                |                                      |                                                                                                                                                               |                                                                                                             |                                                                                                                                                          |                                                                                                      |                                                                                                                                                                                     |                                                |