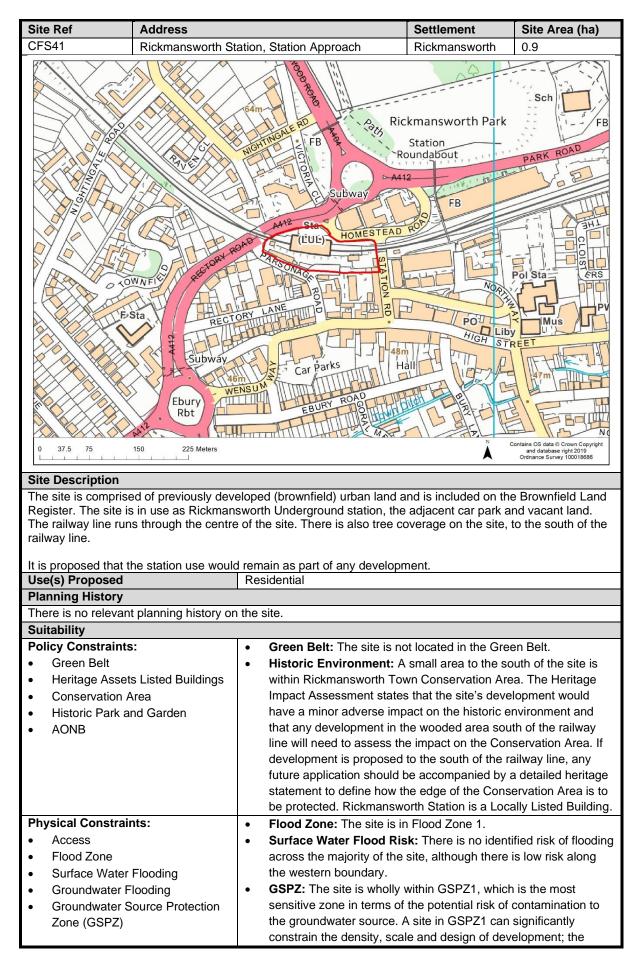

| Available                                                                                                                   | Yes                                                                                                                                                                                      | Achievable                                                                                                                                                                                                                          | Yes                                                                                                                            |  |



| <ul> <li>Contamination</li> <li>Noise</li> <li>Air Quality</li> </ul>                                                                                                                                                                                                                                                                  | principle t<br>drainage<br>parks in G<br>whether th<br>remediatio<br>pre-applic | vironment Agency have stated they would be likely to object in<br>inciple to tall buildings with deep foundations, infiltration<br>inage measures such as soakaways and underground car<br>ks in GSPZ1. A preliminary risk assessment to determine<br>ether there is contamination of the site, and whether<br>mediation works would be needed, would be required at the<br>-application stage to