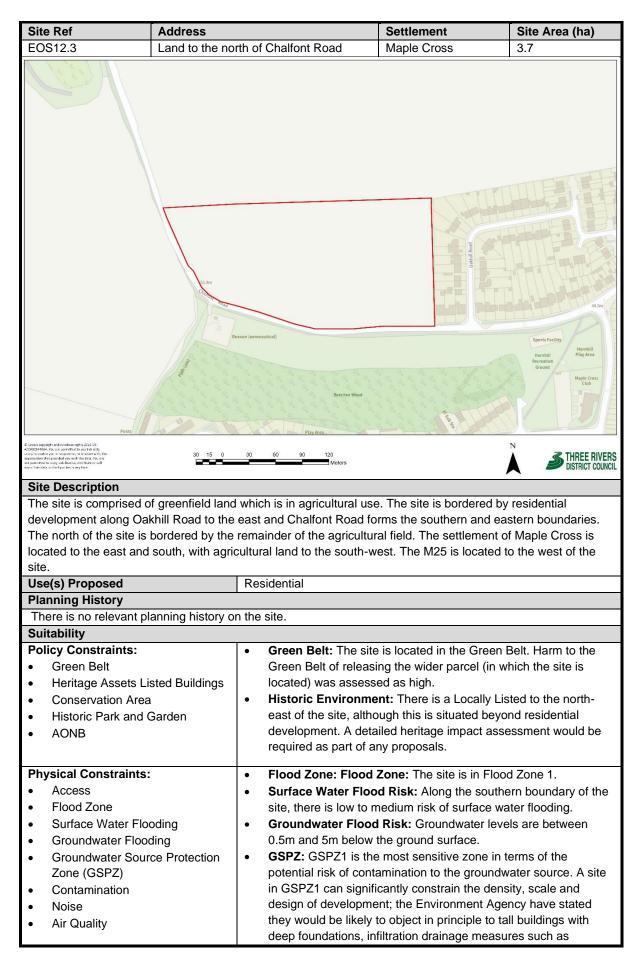

| Achieva                                                                                                                                                                                                       |                                                                                                                                                                                                         | ′es                                                                                                                                                                                        |  |

Appendix XX – SHELAA forms, Sites Not Proposed for Development by TRDC



|                                                                                                                                         | risk asses<br>the site, a<br>be require<br>on the site<br>• Access:<br>• Noise: No<br>may have<br>• Air Qualit<br>the M25 n | sment to determine<br>nd whether remedi<br>ed at the pre-applica<br>a.<br>The site could be a<br>bise issues caused<br>an impact on the s<br>ay: Air quality issue<br>hay have an impact | d car parks in GSPZ1<br>e whether there is con<br>ation works would be<br>ation stage to suppor<br>ccessed from Chalfor<br>by the site's proximit<br>site and its future occu<br>s caused by the site's<br>t on the site and its fu | ntamination of<br>needed, would<br>t any proposals<br>nt Road.<br>y to the M25<br>upiers.<br>s proximity to<br>ture