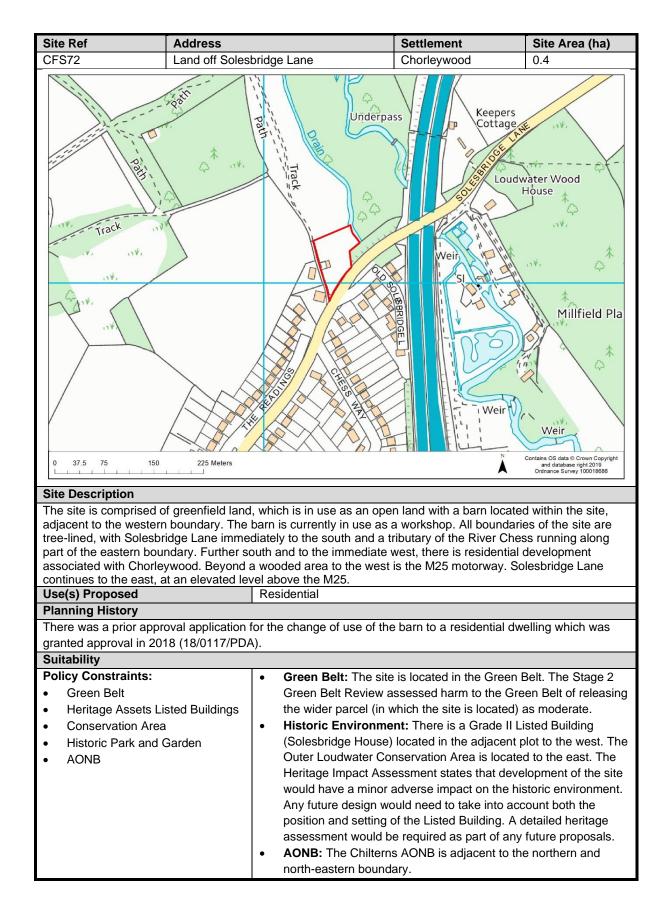

|                                                                                                                                                                                                        | 100                                                                                                                          |



| Physical Constraints                                                                                                                                                                                                                                      | Elecal Zer                                                                                                                                                                                                                                                                                                 |