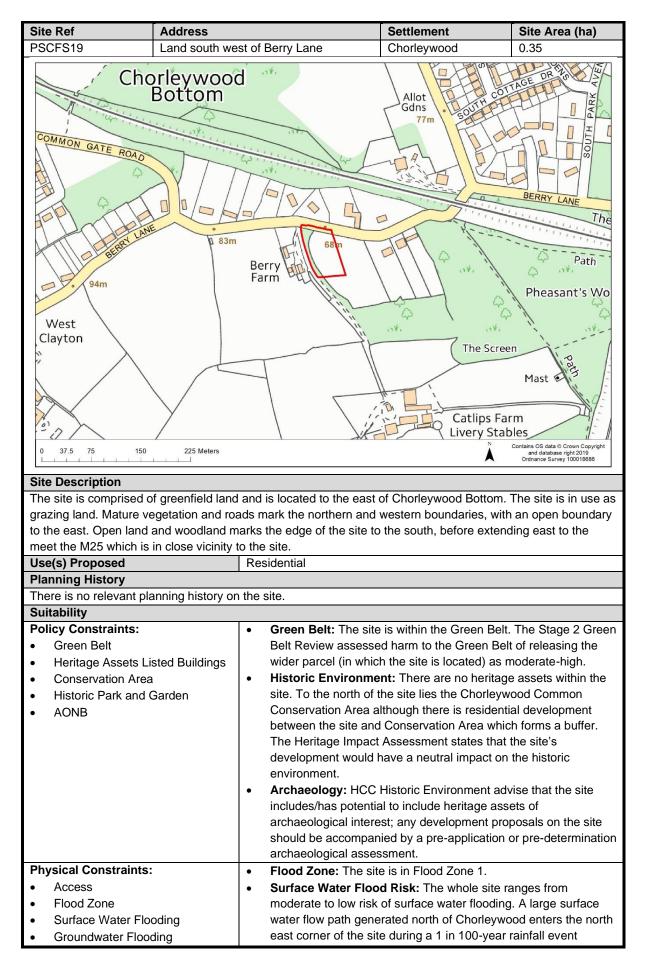

| Ava                                                                                                                                                                                                                                    | ilable                                                                                                            | Yes               | Achievable                             | Yes    |  |  |  |



| Groundwater Source Protection                                                                                                                                            | (medium r                                                              | risk). The flow path exten           | ds southwards to cover the      |  |  |
|--------------------------------------------------------------------------------------------------------------------------------------------------------------------------|------------------------------------------------------------------------|--------------------------------------|---------------------------------|--|--|
| Zone (GSPZ)