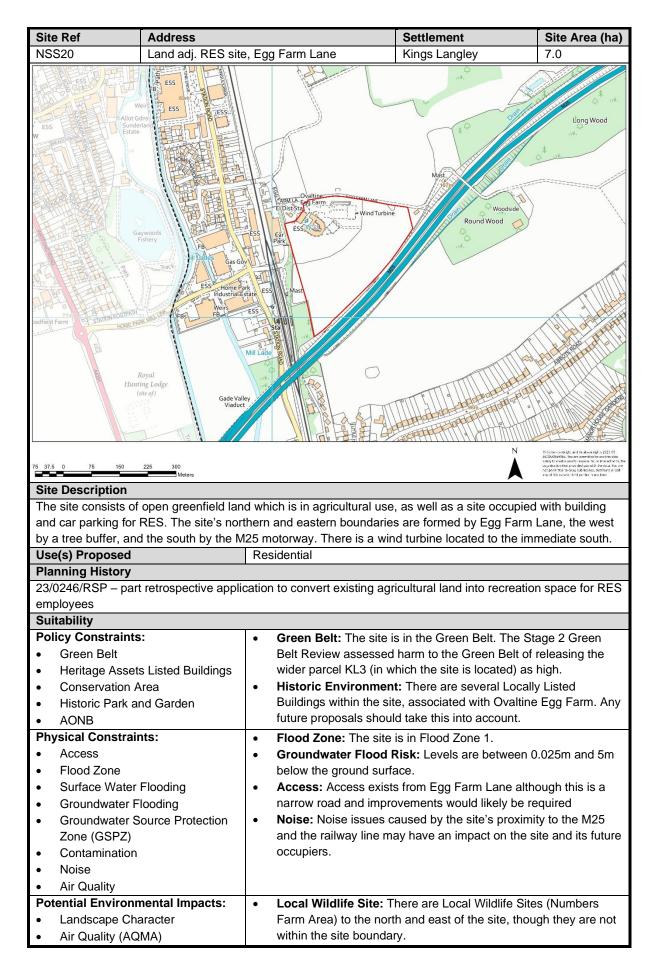

e proposals would need t                    |          |                      |                      |                          | •                  |
| necessary. Noise and air quality is                  |          | -                    | •                    | -                        |                    |
| site is both available and achievab                  | le. The  | site is deeme        | ed to be developa    | ıble.                    |                    |
| Suitable Yes                                         | Ava      | ilable               | Yes                  | Achievable               | Yes                |
|                                                      |          |                      |                      |                          |                    |



| <ul> <li>Local Wildlife Site</li> <li>Local Nature Reserve</li> <li>SSSI</li> <li>Ancient Woodland</li> <li>Tree Preservation Order</li> <li>Ancient/Veteran Tree</li> </ul>                                                                                                                                                                                                                                                                          |                                              |                  |                  |                |             |       |          |
|----------------------------------------------------------------------------------------------------------------------------------------------------------------------------------------------------------------------------