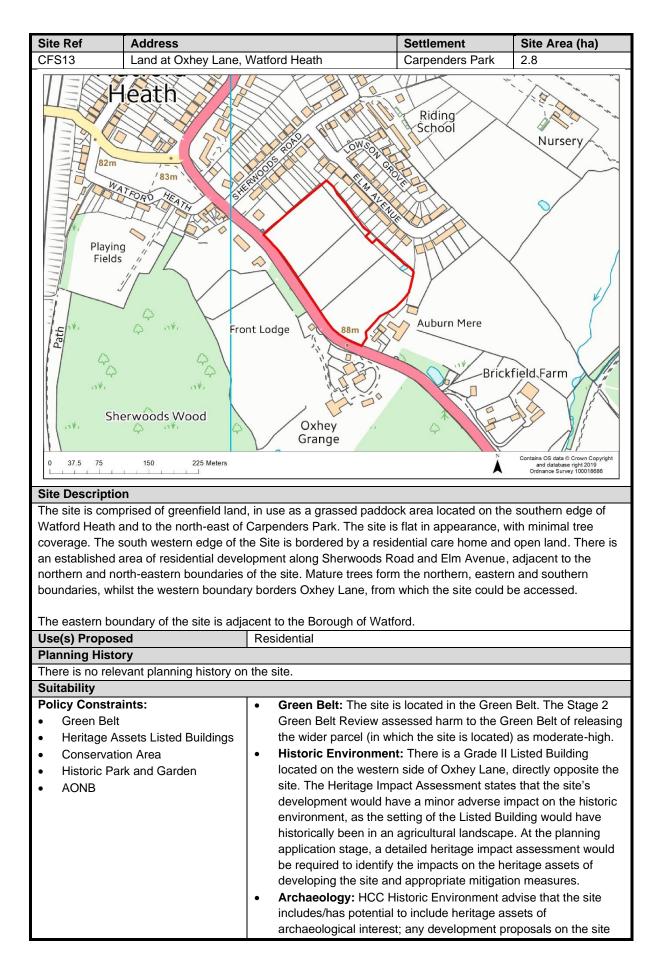

|                                                                                    | 0                                                                        |
| 100                                                                         |                                                                                     | 100                                                                                                                                                                           | / torne vab                                                                                   |                                                                                    | ~                                                                        |



|                                                                                                                                                                                                                                                                                                                                                                                                                                                                            |                                                                                                                                                                                                                                                                                               |                     | a pre-application or p  |