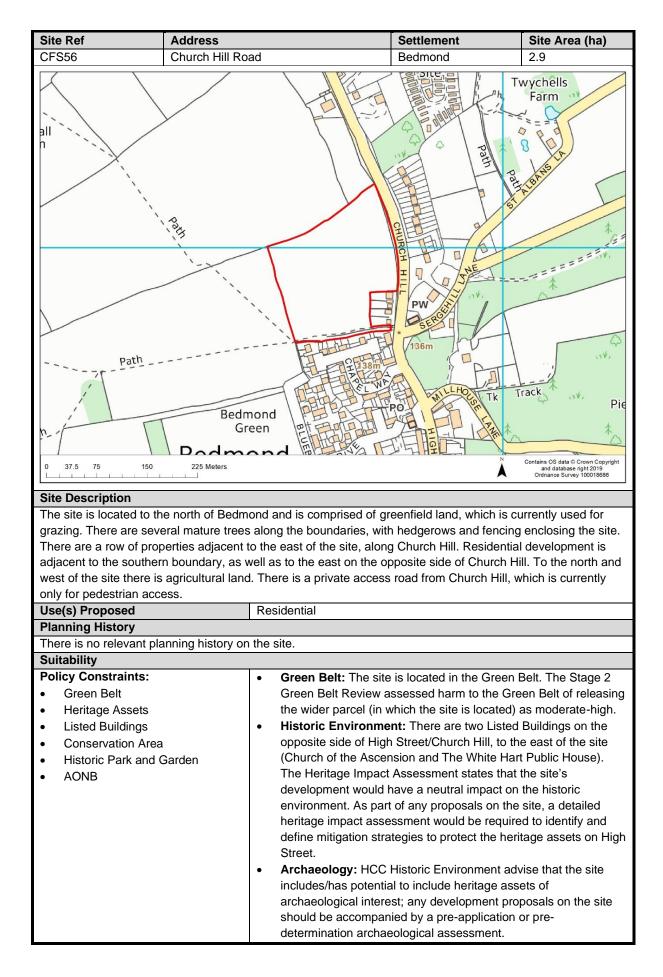

|
| Lane. Development would need to ens                                                 | ure the protection | n ot any protected   | trees within the site                 | . The site is both  |
| available and achievable.                                                           |                    |                      |                                       |                     |
| The site is deemed to be deliverable.                                               |                    |                      | <b>A</b> = <b>b</b> := = <b>b</b>   = |                     |
| Suitable Yes A                                                                      | Available          | Yes                  | Achievable                            | Yes                 |



| Physical Constraints:                                                                | Flood Zor                             | ne: The site is in | Flood Zone 1                   |                                       |
|--------------------------------------------------------------------------------------|---------------------------------------|--------------------|--------------------------------|---------------------------------------|
| Access                                                                               |                                       |                    | <b>c:</b> There is a surface v | water flow path                       |
| Flood Zone                                                                           |                                       |