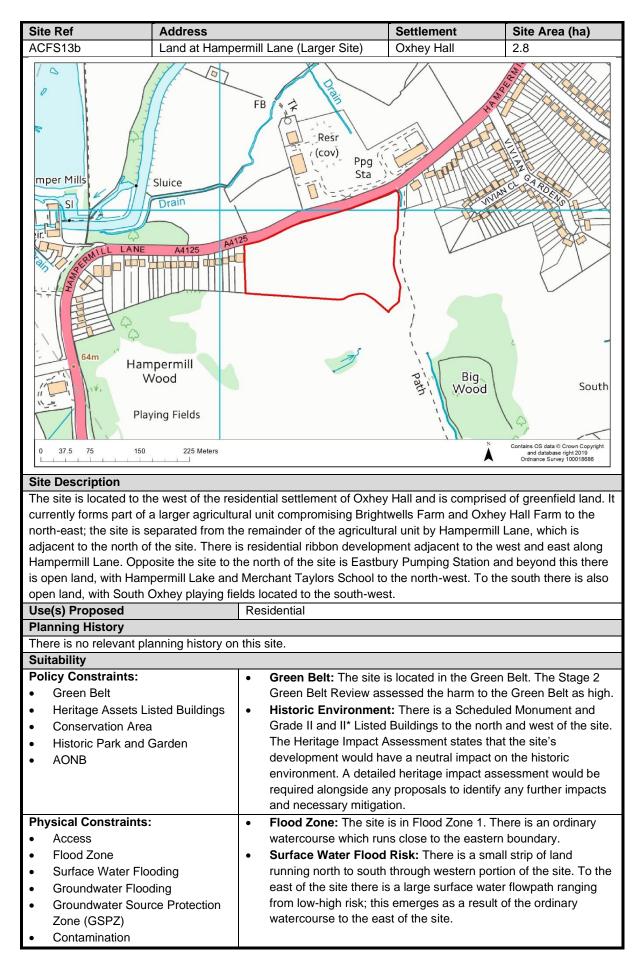

|                    |                           |               |             |                |  |  |
| The site is deemed suitable for residential development, subject to mitigation measures to address surface |                    |                           |               |             |                |  |  |
| water flood risk along the access road. There is a garage in private ownership so site is not available    |                    |                           |               |             |                |  |  |
| Suitable Yes                                                                                               | Available          | No                        | Achieval      | ble \       | /es            |  |  |



| <ul><li>Noise</li><li>Air Quality</li></ul>                                                                                                                                   | •                                                                                                              | GSPZ: The site is in GSPZ1, which is the most sensitive zone in terms of the potential risk of contamination to the groundwater source. A site in GSPZ1 can significantly constrain the density, scale and design of development; the Environment Agency have stated they would be likely to object in principle to tall buildings with deep foundations, infiltration drainage measures such as soakaways and underground car parks in GSPZ1. A preliminary risk assessment to determine whether there is contamination of