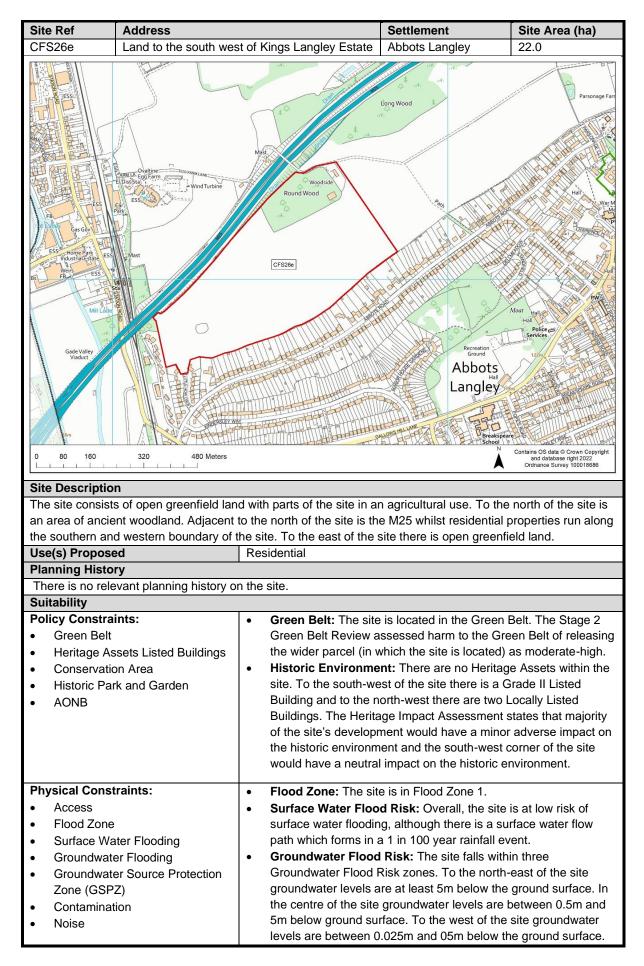

| ore deeme<br>need to sa<br>take acco<br>e. Any pot<br>25 should | d suitable. A<br>tisfactorily a<br>unt of the pr<br>ential impac<br>also be tak | Areas of the site<br>address this and<br>resence of the L<br>cts on heritage a                                           | provide suitable<br>ocal Wildlife Site<br>ssets and noise                                                                                                         | mitigation w<br>, protected to<br>and air quali                                                  | here necess<br>rees and put<br>ty issues aris<br>achievable.                    | ary. Any<br>blic rights of<br>sing from                          |



|                                                      | Г        |                      |                      | 0 1 / 0                  |                    |
|------------------------------------------------------|----------|----------------------|----------------------|--------------------------|--------------------|
| Air Quality                                          | •        |                      | he site falls within | Groundwater Source       | e Protection Zone  |
|                                                      |          | 3.                   |                      |                          |                    |
|                                                      | •        |                      | Vehicular access     | to the site is available | e from Li