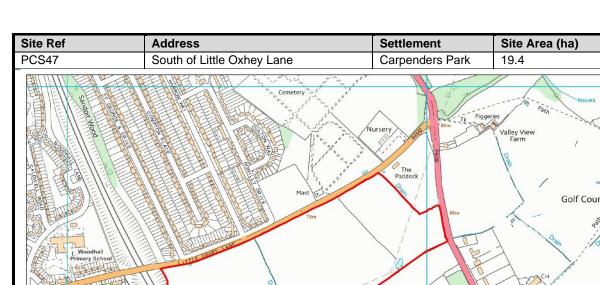

|                 |                  |                    |                 |                 |               |
| deemed unsuitable, unavailable and therefore undevelopable.                                                 |                                                                                                               |                 |                  |                    |                 |                 |               |
| Suitable                                                                                                    | No                                                                                                            | Ava             | ailable          | Yes                | Achieval        | ole Yes         | •             |



whe

are o

opyrigh

and database right 2019 Ordnance Survey 100018686

A

## Site Description

70 140

The site is comprised of greenfield land and is located to the south of Little Oxhey Lane. The site runs between the railway line to the east and storage land and Oxhey Lane to the west. The site is comprised of three agricultural fields, each separated by vegetation. There are mature hedgerows along all site boundaries and an overhead electricity cable running across the site from east to west. An unnamed ordinary watercourse flows southwards through the centre of the site and forms the southern boundary. A second watercourse is located on the eastern boundary of the site. The two watercourses form tributaries of the Main River Pinn. Residential development and associated facilities a