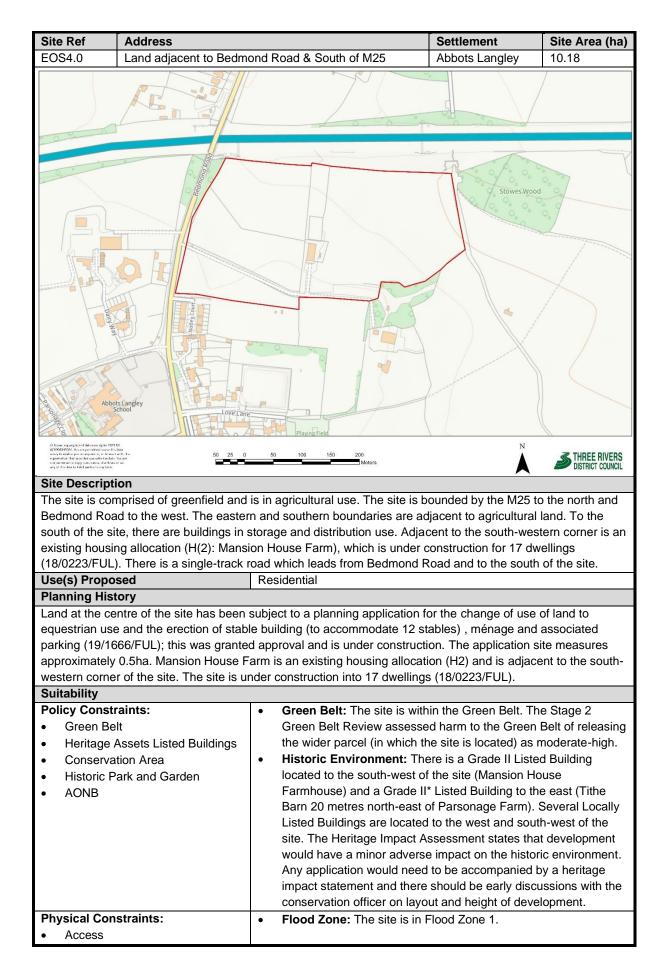

|                                                                                                                                                          | F                                |                                               |                                                    |                    |
|----------------------------------------------------------------------------------------------------------------------------------------------------------|----------------------------------|-----------------------------------------------|----------------------------------------------------|--------------------|
| Flood Zone                                                                                                                                               |                                  |                                               | : The majority of the s                            |                    |
| <ul> <li>Surface Water Flooding</li> </ul>                                                                                                               | -                                |                                               | t 5m below the ground                              |                    |
| <ul> <li>Groundwater Flooding</li> </ul>                                                                                                                 |                                  | -                                             | ite has groundwater le                             | evels between      |
| Groundwater Source Protection                                                                                                                            |                                  | and 5m below the gr                           |                                                    |                    |
| Zone (GSPZ)                                                                                                                                              |                                  |                                               | tly accessed from via                              | -                  |
| Contamination                                                                                                                                            |                                  |                                               | , to which improvemer                              | -                  |
| Noise                                                                                                                                                    | could                            | be achieved. HCC H                            | lighways have stated t                             | that technical     |
| Air Quality                                                                                                                                              |                                  | -                                             | vable but that the site                            |                    |
|                                                                                                                                                          |                                  |                                               | action with the existin                            | •                  |
|                                                                                                                                                          | -                                |                                               | vices or amenity. HCC                              |                    |
|                                                                                                                                                          |                                  |                                               | an understanding to e                              |                    |
|                                                                                                                                                          |                                  | -                                             | sport infrastructure, wh                           | nich is likely to  |
|                                                                                                                                                          | -                                | sent a constraint to th                       |                                                    |                    |
|                                                                                                                                                          |                                  |                                               | ed by the site's proxim                            |                    |
|                                                                                                                                                          | -                                | -                                             | e site and its future oc                           |                    |
|                                                                                                                                                          |                                  |                                               | ues caused by the site                             | •                  |
|                                                                                                                                                          |                                  |                                               | act on the site and its                            | -                  |
| Potential Environmental Impacts:                                                                                                                         |                                  |                                               | Assessment assesse                                 |                    |
| Landscape Character                                                                                                                                      | havin                            | g meaium-iow sensiti                          | vity to built developme                            | ent.               |
| Air Quality (AQMA)                                                                                                                                       |                                  |                                               |                                                    |                    |
| Local Wildlife Site                                                                                                                                      |                                  |                                               |                                                    |                    |
| Local Nature Reserve                                                                                                                                     |                                  |                                               |                                                    |                    |
| • SSSI                                                                                                                                                   |                                  |                                               |                                                    |                    |
| Ancient Woodland                                                                                                                                         |                                  |                                               |                                                    |                    |
| Tree Preservation Order                                                                                                                                  |                                  |                                               |                                                    |                    |
| Ancient/Veteran Tree     Further Constraints/Consideration                                                                                               |                                  |                                               |                                                    |                    |
|                                                                                                                                                          |                                  | uning all has to up any time. NAV             | OF and marida with day                             |                    |
| <ul> <li>An approximate 100m buffer</li> </ul>                                                                                                           |                                  |                                               |                                                    | -                  |
| applying a 100m buffer, the                                                                                                                              |                                  |                                               | -                                                  |                    |
| under construction (relating 6.5ha.                                                                                                                      |                                  | b/FUL application), th                        | e developable alea is                              | reduced to         |
| <ul> <li>Settlement Hierarchy (Core</li> </ul>                                                                                                           | Stratogy 201                     | 1). The site is located                       | l at the edge of the Ke                            | w Centre of        |
| Abbots Langley.                                                                                                                                          | Strategy, 201                    |                                               | at the edge of the re                              | y Centre Of        |
| Availability (ownership/legal issue                                                                                                                      | s)                               |                                               |                                                    |                    |
| The site is single ownership. Part of                                                                                                                    | -                                | er construction into a                        | new stable building ar                             | nd ménage: this    |
| part of the site could be protected ex                                                                                                                   |                                  |                                               | -                                                  | -                  |
| land to south (Site CFS8d – Notley I                                                                                                                     |                                  | •                                             | •                                                  | •                  |
| close proximity to the south of the si                                                                                                                   |                                  |                                               |                                                    |                    |
|                                                                                                                                                          |                                  |                                               |                                                    |                    |
| The site has been withdrawn by the                                                                                                                       | promotor as of                   | August 2023, and is                           | therefore no longer av                             | vailable.          |
| Achievability                                                                                                                                            |                                  |                                               |                                                    |                    |
| The promoters of the site have not s                                                                                                                     | pecified any is                  | sues regarding the via                        | ability in developing th                           | e site.            |
| Potential Density                                                                                                                                        |                                  |                                               |                                                    | <u> </u>           |
| Landowner Proposed DPH N/A                                                                                                                               |                                  | Landowner Propose                             | <u> </u>                                           | N/A                |
|                                                                                                                                                          | (10.18 site)                     | Indicative Dwelling R                         | Range                                              | 356-509            |
|                                                                                                                                                          | (6.5ha site)                     |                                               |                                                    | 228-325            |
| Phasing                                                                                                                                                  |                                  |                                               |                                                    |                    |
| 0-5 years 6-10 ye                                                                                                                                        | ars X                            | 11-15 years                                   | X 16+ year                                         | rs                 |
| Conclusion                                                                                                                                               |                                  |                                               |                                                    |                    |
|                                                                                                                                                          | -                                | •                                             |                                                    |                    |
| The site is deemed suitable for resid                                                                                                                    |                                  | n use (associated wi                          | th the construction of                             | stables, a         |
| site that is undergoing a change of u                                                                                                                    | -                                | -                                             |                                                    |                    |
| site that is undergoing a change of u<br>ménage and associated parking). Co                                                                              | nsideration to                   | heritage assets and                           | potential environmenta                             |                    |
| site that is undergoing a change of u<br>ménage and associated parking). Co<br>also need to be made as part of any                                       | nsideration to<br>future proposa | heritage assets and                           | potential environmenta                             |                    |
| site that is undergoing a change of u<br>ménage and associated parking). Co<br>also need to be made as part of any<br>M25 should also be taken account o | nsideration to<br>future proposa | heritage assets and<br>als. Noise and air qua | potential environmenta<br>lity issues arising from | n proximity to the |
| site that is undergoing a change of u<br>ménage and associated parking). Co<br>also need to be made as part of any                                       | nsideration to<br>future proposa | heritage assets and<br>als. Noise and air qua | potential environmenta<br>lity issues arising from | n proximity to the |