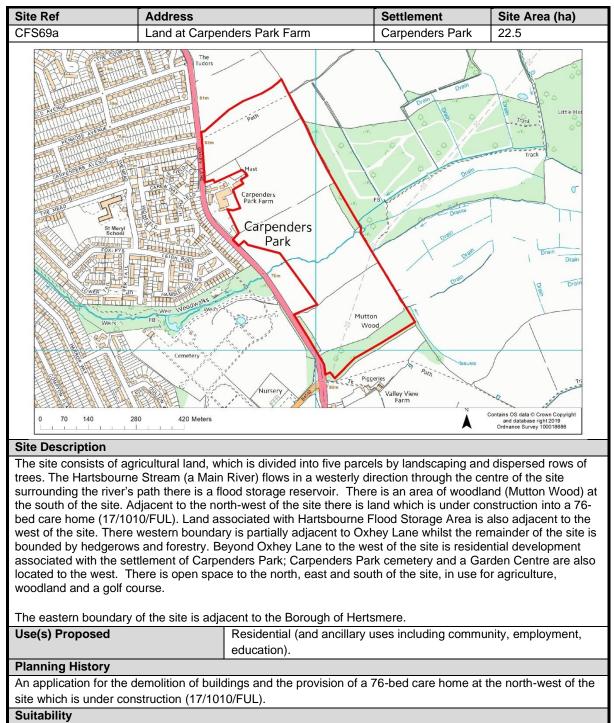

| S X<br>Vhilst it is recogni<br>a Belt of releasing<br>a – approx. 3.4); the<br>m to the Green B<br>ze and is adjacent | 11-15 years<br>sed that the site is<br>the wider parcel (<br>his area of the site<br>elt, if released. Th<br>t to the existing nu | partially com<br>(in which the s<br>is non-strate<br>e moderate-h<br>rsing home ca | prised of p<br>ite is locat<br>gic and alle<br>igh harm a<br>ar park; it is<br>e deemed | ted) is<br>cocating this<br>area of the<br>s not<br>unsuitable |  |



| Suitability                      |                                                                   |
|----------------------------------|-------------------------------------------------------------------|
| Policy Constraints:              | • Green Belt: The site is located in the Green Belt. The Stage 2  |
| Green Belt                       | Green Belt Review assessed harm to the Green Belt of releasing    |
| Heritage Assets Listed Buildings | the wider parcel (in which the site is located) as very high.     |
| Conservation Area                | • Historic Environment: There are three Grade II Listed Buildings |
| Historic Park and Garden         | to the south of the site and a Scheduled Monument to the south-   |
| AONB                             | east, although these herit