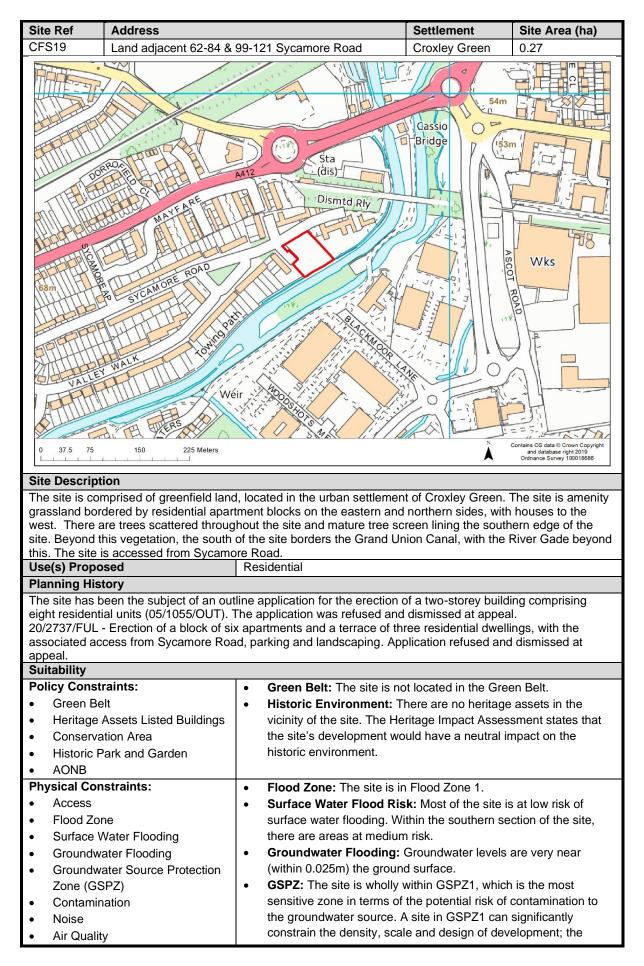

| No            | Ava               | ailable          | Partially Y        | Achieval        | ble Yes             | 3           |



|                                                                             | principle to<br>drainage r<br>parks in G<br>whether th<br>remediation<br>pre-applic | ent Agency have s<br>to tall buildings with<br>measures such as<br>SPZ1. A prelimina-<br>nere is contamination<br>works would be<br>ation stage to sup<br>The site could be e | n deep found<br>soakaways<br>ary risk asses<br>ion of the site<br>needed, wo<br>port any prop | lations, infi<br>and under<br>ssment to<br>e, and whe<br>uld be req<br>posals on t | Itration<br>ground car<br>determine<br>ether<br>uired at the<br>he site. |
|-----------------------------------------------------------------------------|-------------------------------------------------------------------------------------|-----------------------------------