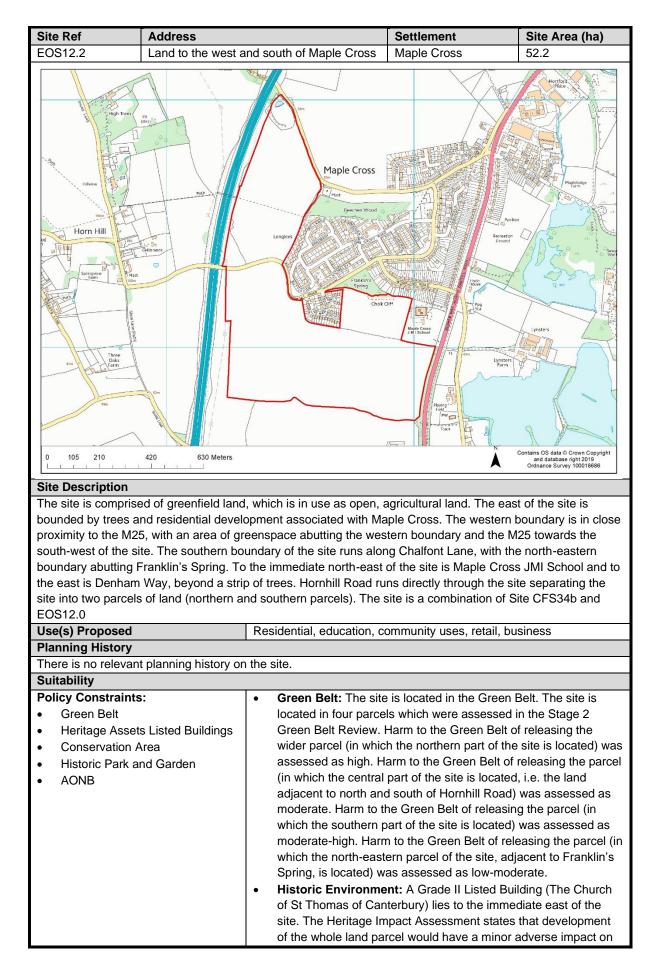

|                                      |                                 |  |  |
|                                                                                                                                                                          | vailable                                                               |                                      | ievable Yes                     |  |  |
|                                                                                                                                                                          | Tallable                                                               | ACI                                  |                                 |  |  |



| Physical Constraints:                                                                                                                                                                                                          | <ul> <li>the historic environment, as there would be a change in the agrarian landscape by development. The Heritage Impact Assessment states that careful design has the potential to limit the harm, especially at the eastern side of the development. Any application would need to be accompanied by a heritage impact statement and there should be early discussions with the conservation officer on layout and height of development.</li> <li>Archaeology: HCC Historic Environment advise that the site includes/has potential to include heritage assets of archaeological inte